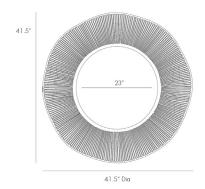

# OLYMPIA MIRROR

2284 Dia: 42.00 IN, D: 3 IN Antique Brass Contract Suitable As Is This softly shaped antique brass wire mirror has an elegant yet organic feel making it the perfect wall piece to hang over our Gunther Credenza (5359). The delicate undulating frame surrounds a beveled mirror. Features a security cleat attachment.

### DIMENSIONS

Mirror Size Dia: 23.00 IN