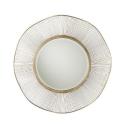

# OLYMPIA MIRROR

2284 Dia: 42.00 IN, D: 3 IN Antique Brass Contract Suitable As Is This softly shaped antique brass wire mirror has an elegant yet organic feel making it the perfect wall piece to hang over our Gunther Credenza (5359). The delicate undulating frame surrounds a beveled mirror. Features a security cleat attachment.