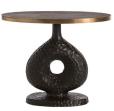

### DIMENSIONS

Foot Print Table Top W: 16 IN, D: 9 IN H: 1 IN, W: 28 IN, D: 17 IN The dichotomy of the heavily textured, cast aluminum base and elegant antique brass top adds to the visual interest of this unique design. Place it between two chairs so you can show off the oval shape and striking dark bronze finish of the base.