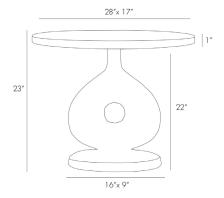

## SETH SIDE TABLE

2602 H: 23 IN, W: 28 IN, D: 17 IN Antique Bronze Contract Recommendations: Adding a lacquer coating provides additional pro-

### DIMENSIONS

Foot Print Table Top W: 16 IN, D: 9 IN H: 1 IN, W: 28 IN, D: 17 IN The dichotomy of the heavily textured, cast aluminum base and elegant antique brass top adds to the visual interest of this unique design. Place it between two chairs so you can show off the oval shape and striking dark bronze finish of the base.