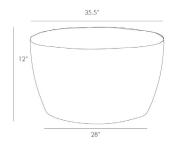

## JACOB COCKTAIL TABLE

4303

H: 12 IN, Dia: 35.50 IN Washed Tobacco

Contract Recommendations: Adding a lacquer coating provides additional pro-

Narrow wood slats wrap up the sides of this gently curved round cocktail table. The top is solid wood and the entire table is finished in a new to-bacco wash we developed specifically for this season. Combine with the Kai Bookshelf (4306) for a cohesive look.

## APPEARANCE

Material Wood

Material Type Mango Wood

Finish Will Vary true Top Coat/Sealant false

DIMENSIONS

Foot Print Dia: 28.00 IN