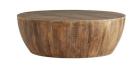

## JACOB COCKTAIL TABLE

4303

H: 12 IN, Dia: 35.50 IN Washed Tobacco

Contract Recommendations: Adding a lacquer coating provides additional pro-

Narrow wood slats wrap up the sides of this gently curved round cocktail table. The top is solid wood and the entire table is finished in a new to-bacco wash we developed specifically for this season. Combine with the Kai Bookshelf (4306) for a cohesive look.

## APPEARANCE

Material Wood

Material Type Mango Wood

Finish Will Vary true Top Coat/Sealant false

DIMENSIONS

Foot Print Dia: 28.00 IN