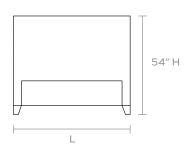

#### DIMENSIONS

Queen: 65″L x 4″W x 54″H King: 80″L x 4″W x 54″H Cal King: 76″L x 4″W x 54″H