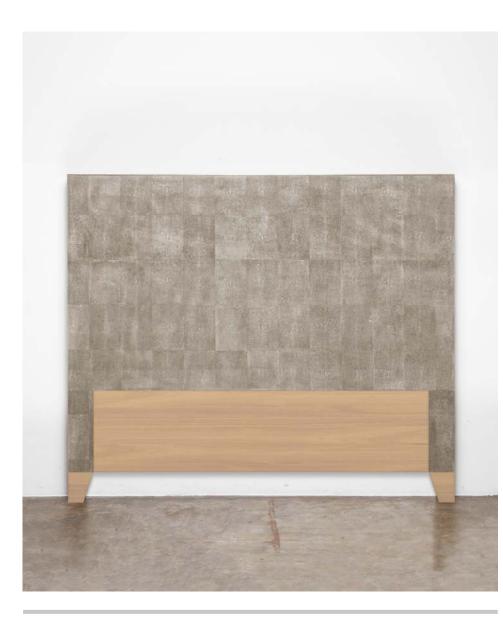

## MORGAN HEADBOARD

Having used faux shagreen since our first collection, we have spent countless hours perfecting our techniques. The Morgan, our full

shagreen headboard, perfectly exemplifies this difference in experience. Naturally sized panels of shagreen are arranged in a clean, stacked pattern, highlighting the detailed work. Finished in complementary wood veneer on the side edges.

#### MATERIAL

Realistic Faux Shagreen

#### DIMENSIONS

Queen: 65″L x 4″W x 54″H King: 80″L x 4″W x 54″H Cal King: 76″L x 4″W x 54″H