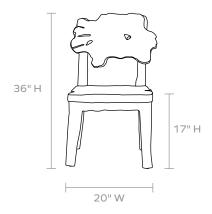

# **MADE GOODS**



# ROYD LOUNGE CHAIR

Made entirely of teak wood and sliced root, the whitewashed Royd is as much a work of art as it is an accent piece. This stunningly unique chair is both beachy and casual, while being elevated by its exquisite handmade craftsmanship and individuality. Abstract shaping is to be expected, as are natural cracks and marks.

## MATERIAL

Teak\*

# **DIMENSIONS**

20"W x 21"D x 36"H Seat Depth: 17" Seat Height: 17"

#### WEIGHT

41 lbs

This item is handcrafted and may show slight variation in size from one piece to another.

\*Natural Variation to be expected.

### **FINISH**



White