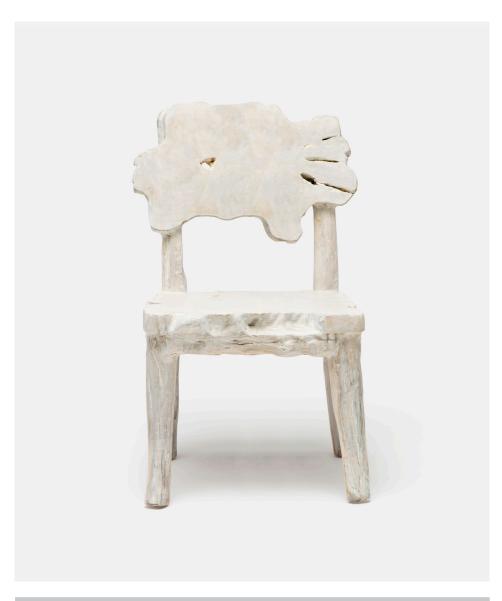

# ROYD LOUNGE CHAIR

Made entirely of teak wood and sliced root, the whitewashed Royd is as much a work of art as it is an accent piece. This stunningly unique chair is both beachy and casual, while being elevated by its exquisite handmade craftsmanship and individuality. Abstract shaping is to be expected, as are natural cracks and marks.

### **FINISH**

White