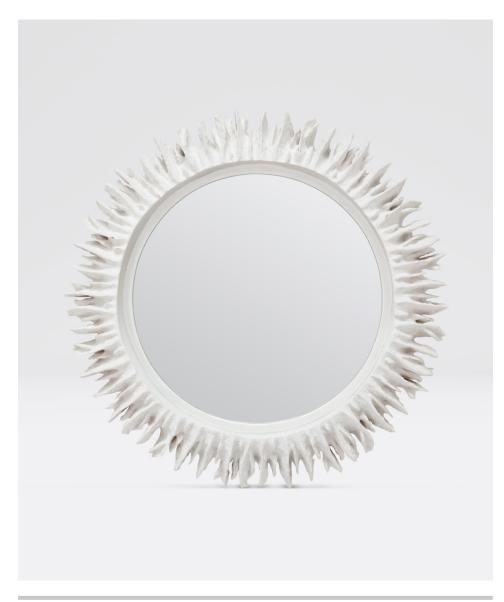

# **SERRAT**

Our faux coral mirrors have inspired many of you and have been used in wonderful ways. This challenged us to up the bar! For the Serrat, thin coral spines are recreated in plaster resin. Highly dramatic with a modern vibe.

# MATERIAL

Faux Coral

## **DIMENSIONS**

34" D Depth: 7"

#### **REFLECTION AREA**

22" D

# FINISH

White