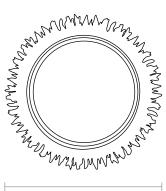

# **SERRAT**

Our faux coral mirrors have inspired many of you and have been used in wonderful ways. This challenged us to up the bar! For the Serrat, thin coral spines are recreated in plaster resin. Highly dramatic with a modern vibe.

## **DIMENSIONS**

34" D Depth: 7"

#### **REFLECTION AREA**

22" D