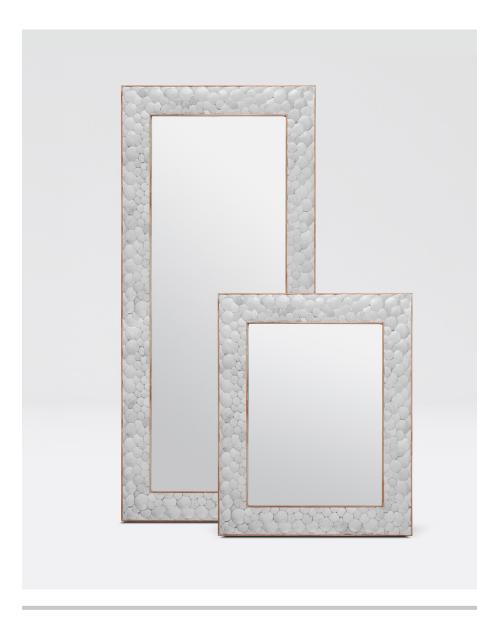

# **THANO**

These handmade mini convex mirror borders are inspired by a Rajasthan palace. Slight scratches and cracks are characteristic of this technique.

# **DIMENSIONS**

- A. 32"W x 40"H Depth: 1"
- B. 32"W x 72"H Depth: 2"

#### **REFLECTION AREA**

- A. 24"W x 32"H
- B. 23"W x 63"H

# **FINISH**

Tikra