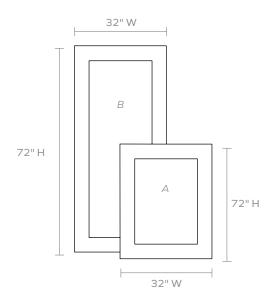

# **DIMENSIONS**

- A. 32"W x 40"H Depth: 1"
- B. 32"W x 72"H Depth: 2"

#### **REFLECTION AREA**

- A. 24"W x 32"H
- B. 23"W x 63"H