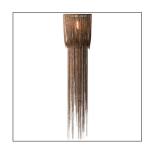

## YALE LARGE SCONCE

44324 H: 45 IN, W: 9.5 IN, D: 6 IN Vintage Brass Contract Suitable As Is

A design derivative based on our popular Yale chandelier (86762). This I light sconce has rows of delicate antique brass chains draped over the frame with staggered lengths giving it a tassel effect. Shown with antique tubular bulbs. Height of sconce and chain lengths may vary.