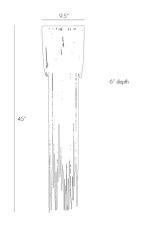

## YALE LARGE SCONCE

44324 H: 45 IN, W: 9.5 IN, D: 6 IN Vintage Brass Contract Suitable As Is

A design derivative based on our popular Yale chandelier (86762). This I light sconce has rows of delicate antique brass chains draped over the frame with staggered lengths giving it a tassel effect. Shown with antique tubular bulbs. Height of sconce and chain lengths may vary.

## APPEARANCE

Material Iron, Mirror

Finish Aged Brass, Antique Mirror

Top Coat/Sealant false

DIMENSIONS

Center Of Mount From 33.5 IN

Btm

 Backplate
 H: 9.5 IN, W: 9.5 IN, D: 1 IN

 Mount
 H: 5 IN, W: 5 IN, D: 1 IN

WIRING

Rating Indoor Only

Cord 1 FT, Clear/Silver, SVT
Socket 1, Type B=-E12 Other

Photographed Bulb Small Antique Tubular Bulb

Maximum Watt 40 Voltage 110-120 V