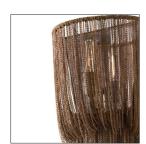

## YALE LARGE SCONCE

44324 H: 45 IN, W: 9.5 IN, D: 6 IN Vintage Brass Contract Suitable As Is

A design derivative based on our popular Yale chandelier (86762). This I light sconce has rows of delicate antique brass chains draped over the frame with staggered lengths giving it a tassel effect. Shown with antique tubular bulbs. Height of sconce and chain lengths may vary.