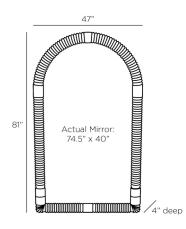

### WMI34 H: 81 IN, W: 47 IN, D: 4 IN Ebony, Mango Wood Contract Suitable As Is

The playful, uninhibited lines of the Italian Memphis furniture movement inform a carved arch mirror. Crafted of mango wood with an ebony finish, its substantial lines are accented with arched breaks. Designed to be hung vertically or placed on the floor, this impactful style it is stabilized with a security cleat. Finish will vary.

#### DIMENSIONS

Mirror Size

SHIPPING

Shipping Requirements TruckShip Product Weight 126 LBS Gross Weight 1 136 LBS

H: 74.5 IN, W: 40 IN