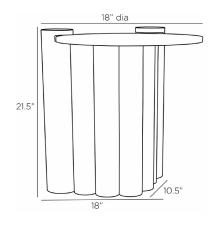

# ADKINS END TABLE

Mixed materials lend a cool contrast to a contemporary end table. A circular top of ebony-finished mango wood balances on a quartet of antique brass clad legs. Crisscrossed with a hatchwork texture for visual interest. Cladding will vary.

#### DIMENSIONS

 Foot Print
 W: 18 IN, D: 10.5 IN

 Table Top
 H: 0.5 IN, Dia: 18.00 IN

Clearance 20.5"