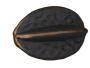

## ARCHIE SCULPTURE

ASI03 H: 6.5 IN, W: 10 IN, D: 7 IN Antique Brass Contract Suitable As Is The distinctive ridges of a tropical starfruit influence a large-scale object. At home atop any stack, its textural cast aluminum is bronze finished and detailed with accents of antique brass. Finish will vary.

## <u>APPEARANCE</u>

Material Aluminum
Material Type Cast
Finish Bronze
Top Coat/Sealant true