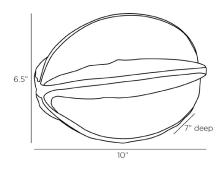

## ARCHIE SCULPTURE

ASI03 H: 6.5 IN, W: 10 IN, D: 7 IN Antique Brass Contract Suitable As Is The distinctive ridges of a tropical starfruit influence a large-scale object. At home atop any stack, its textural cast aluminum is bronze finished and detailed with accents of antique brass. Finish will vary.

### **DIMENSIONS**

Foot Print W: 4.5 IN, D: 4.5 IN