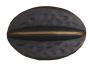

## ARCHIE SCULPTURE

ASI03 H: 6.5 IN, W: 10 IN, D: 7 IN Antique Brass Contract Suitable As Is The distinctive ridges of a tropical starfruit influence a large-scale object. At home atop any stack, its textural cast aluminum is bronze finished and detailed with accents of antique brass. Finish will vary.

## <u>APPEARANCE</u>

Material Aluminum
Material Type Cast
Finish Bronze
Top Coat/Sealant true