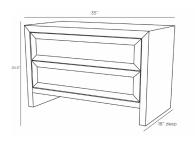

## BURNETT SIDE TABLE

FII03 H: 24.5 IN, W: 35 IN, D: 18 IN Smoke Contract Suitable As Is Evoking the clean lines of contemporary furnishings, the Burnett side table is both understated and essential. Its solid, smoke-finished wood frame is accented with panels of soft graphite suede for textural interest. Both drawers are lined in matching suede for sophisticated refinement. Suede and wood will vary.

#### DIMENSIONS

Foot Print W: 35 IN, D: 18 IN
Bottom Drawer Interior D: 15, H: 5.5, W: 30
Upper Drawer Interior Top: 15, Top: 6, Top: 30

Clearance 5"
Diagonal Dimension 30.5 IN