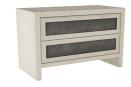

## BURNETT SIDE TABLE

FII03 H: 24.5 IN, W: 35 IN, D: 18 IN Smoke Contract Suitable As Is Evoking the clean lines of contemporary furnishings, the Burnett side table is both understated and essential. Its solid, smoke-finished wood frame is accented with panels of soft graphite suede for textural interest. Both drawers are lined in matching suede for sophisticated refinement. Suede and wood will vary.

#### APPEARANCE

Material Suede, Wood

Material Type Oak
Finish Graphite
Finish Will Vary true
Top Coat/Sealant true