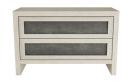

## BURNETT SIDE TABLE

FII03 H: 24.5 IN, W: 35 IN, D: 18 IN Smoke Contract Suitable As Is Evoking the clean lines of contemporary furnishings, the Burnett side table is both understated and essential. Its solid, smoke-finished wood frame is accented with panels of soft graphite suede for textural interest. Both drawers are lined in matching suede for sophisticated refinement. Suede and wood will vary.

#### APPEARANCE

Material Suede, Wood

Material Type Oak
Finish Graphite
Finish Will Vary true
Top Coat/Sealant true