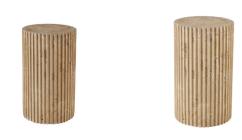

## CARMELLO ACCENT TABLE

FAC03 H: 25 IN, Dia: 14.50 IN Chai Travertine Contract Suitable As Is Reminiscent of an archeological artifact, our fluted accent table of chai travertine concrete is a modern twist on classical Greek motifs. Both grounded and timeless, the porous surface was designed to add a natural warmth to any setting. Finish will vary.