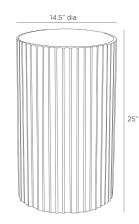

## CARMELLO ACCENT TABLE

FAC03 H: 25 IN, Dia: 14.50 IN Chai Travertine Contract Suitable As Is Reminiscent of an archeological artifact, our fluted accent table of chai travertine concrete is a modern twist on classical Greek motifs. Both grounded and timeless, the porous surface was designed to add a natural warmth to any setting. Finish will vary.

### DIMENSIONS

Foot Print Diagonal Dimension Dia: 14.50 IN 28.5 IN