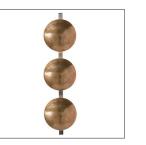

# DIESEL SCONCE

42080 H: 32 IN, W: 9 IN, D: 4 IN Vintage Brass Contract Suitable As Is A natural iron flat bar anchors three vintage brass hammered plates in this six-light sconce. Each disc conceals two sockets, so light will emanate evenly from each side. Mount across the top of a mirror in the powder room or on either side of a mirror in the hallway.