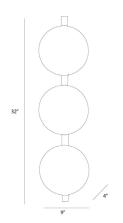

# DIESEL SCONCE

42080 H: 32 IN, W: 9 IN, D: 4 IN Vintage Brass Contract Suitable As Is A natural iron flat bar anchors three vintage brass hammered plates in this six-light sconce. Each disc conceals two sockets, so light will emanate evenly from each side. Mount across the top of a mirror in the powder room or on either side of a mirror in the hallway.

### DIMENSIONS

Center Of Mount From Btm Backplate Mount

WIRING

Maximum Watt

Rating

Socket

Voltage

Cord

Indoor Only 1 FT, Clear/Silver, SVT 6, Type A- E26 Keyless

Dia: 6.00 IN, D: 1 IN

Dia: 4.00 IN

16 I N

6, Type A- E26 Key 25 110-120 V