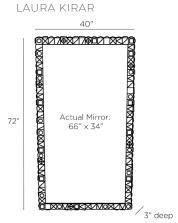

## EMPIRE FLOOR MIRROR

GKWMI01 H: 72 IN, W: 40 IN, D: 3 IN Antique Brass, Cast Aluminum Contract Suitable As Is

As part of The Empire series of objects: this antique brass mirror created of cast aluminum uses the ideas of origami and geometry as a kind of mystical decorative language conjuring up both treasures of the past and the future. These are the jewelry of the collection, a precise and polished counterbalance to the more hand-hewn objects. Finish will vary.

#### DIMENSIONS

Mirror Size

SHIPPING

Shipping Requirements TruckShip Product Weight Gross Weight 1

true H: 66 IN, W: 34 IN

112 LBS 122 LBS