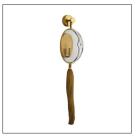

### Barry's personal favorite from the new collection, the Aramis Sconce is avant garde, commanding and totally unique. Barry was inspired by McQueen's ponytailed models with face masks, and this evolving into the "couture for the home". Cast in brass with a convex glass shield and a brass wire "ponytail", this is fashion fused nature.

### APPEARANCE

Material Material Type Finish Top Coat/Sealant Brass, Glass Convex Antique Brass, Plain