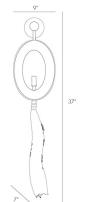

# ARAMIS SCONCE

BARRY DIXON

DD42614 H: 37 IN, W: 9 IN, D: 7 IN Antique Brass Contract Suitable As Is

### DIMENSIONS Center Of Mount From

Btm Backplate Mount