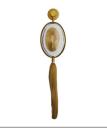

### Barry's personal favorite from the new collection, the Aramis Sconce is avant garde, commanding and totally unique. Barry was inspired by McQueen's ponytailed models with face masks, and this evolving into the "couture for the home". Cast in brass with a convex glass shield and a brass wire "ponytail", this is fashion fused nature.

### APPEARANCE

Material Material Type Finish Top Coat/Sealant Brass, Glass Convex Antique Brass, Plain