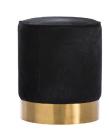

### 6060

H: 20 IN, Dia: 16.50 IN Black Leather Contract Suitable As Is A contemporary profile with a luxe Regency feel, this drum-style ottoman is upholstered in black hair-on-hide and sits atop a brushed brass plinth base. The contrast of texture is both elegant and modern. Soft and inviting as an extra seat, a pair would capture attention tucked under a console. Cowhide will naturally vary in color.