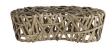

## HORATIO BENCH

FHS02 H: 17.5 IN, W: 60 IN, D: 29 IN Palm Gray Contract Recommendations: Not for use in high traffic/public spaces The free-flowing appeal of a woven bird's nest lends natural attraction to a textural bench of woven rattan in palm gray. Formed in a classic midcentury kidney shape, the bench is crafted to be hollow to keep things lightweight and easy to move. Hidden wooden legs inside give it a sturdy structure. Rattan will vary.