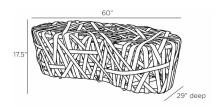

## HORATIO BENCH

FHS02 H: 17.5 IN, W: 60 IN, D: 29 IN Palm Gray Contract Recommendations: Not for use in high traffic/public spaces The free-flowing appeal of a woven bird's nest lends natural attraction to a textural bench of woven rattan in palm gray. Formed in a classic midcentury kidney shape, the bench is crafted to be hollow to keep things lightweight and easy to move. Hidden wooden legs inside give it a sturdy structure. Rattan will vary.

### DIMENSIONS

Foot Print W: 51 IN, D: 20 IN

Diagonal Dimension 34 IN