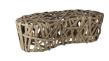

## HORATIO BENCH

FHS02 H: 17.5 IN, W: 60 IN, D: 29 IN Palm Gray Contract Recommendations: Not for use in high traffic/public spaces The free-flowing appeal of a woven bird's nest lends natural attraction to a textural bench of woven rattan in palm gray. Formed in a classic midcentury kidney shape, the bench is crafted to be hollow to keep things lightweight and easy to move. Hidden wooden legs inside give it a sturdy structure. Rattan will vary.