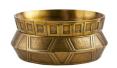

## MILLENIA STACKED LARGE CENTERPIECE, SET OF 2

LAURA KIRAR

GKAYI01

Antique Brass, Cast Aluminum Contract Suitable As Is The Millenia Large Stacked Centerpieces have a visual language that combines art deco and orientalism and are rendered in cast aluminum. These timeless individual pieces are finished in antique brass and are designed to be used and displayed separately or stacked as bowls or trays. The Millenia Stacked Bowls I & II - are two individual sets for a total of 4 pieces. Finish will vary.