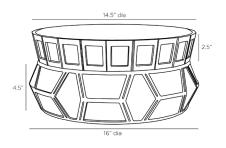

## DIMENSIONS

Set 1 Dimension Set 2 Dimension 11.00 16.00 IN

14.50 IN

<u>SHIPPING</u> Product Weight Gross Weight 1

13.5 LBS 23 LBS

ADDITIONAL INFO Features

Sustainable

<u>CONTRACT</u> Contract Suitable