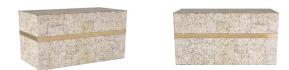

## YANIS BOX

ARS06 H: 6 IN, W: 12 IN, D: 6 IN Ivory & Black Contract Suitable As Is Adorned in ivory and black eggshell lacquer, the speckled effect of this elegant box intrigues the eye. Adorned in eggshell lacquer, it is accented with an inset band of antique brass for contrast. Finished with a black wood interior. Finish will vary.