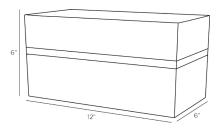

## YANIS BOX

ARS06 H: 6 IN, W: 12 IN, D: 6 IN Ivory & Black Contract Suitable As Is Adorned in ivory and black eggshell lacquer, the speckled effect of this elegant box intrigues the eye. Adorned in eggshell lacquer, it is accented with an inset band of antique brass for contrast. Finished with a black wood interior. Finish will vary.

## APPEARANCE

Material Finish Finish Will Vary Top Coat/Sealant

DIMENSIONS

Foot Print Interior Brass, Eggshell Lacquer, Wood Antique Brass, Black true false

W: 10.5 IN, D: 5 IN H: 3, W: 11, D: 5 SHIPPING Product Weight Gross Weight 1 Shipping Box 1