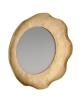

## ZARAJ MIRROR

WMI22

Dia: 38.00 IN, D: 6 IN Antique Brass, Iron Contract Suitable As Is The flowing forms of a flower's petal are reflected in this organically appealing decor. Delicate petal shapes in antique brass finished iron flow around a circular mirrored center. Lightly antiqued, its textural finish shows off the hand of the craftsman who created it. Designed to be hung vertically, it is fitted with security cleat hardware. Finish will vary.