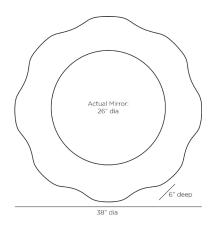

## ZARAJ MIRROR

WMI22

Dia: 38.00 IN, D: 6 IN Antique Brass, Iron Contract Suitable As Is The flowing forms of a flower's petal are reflected in this organically appealing decor. Delicate petal shapes in antique brass finished iron flow around a circular mirrored center. Lightly antiqued, its textural finish shows off the hand of the craftsman who created it. Designed to be hung vertically, it is fitted with security cleat hardware. Finish will vary.

# **DIMENSIONS**

Mirror Size Dia: 26.00 IN