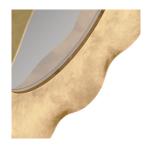

## ZARAJ MIRROR

WMI22

Dia: 38.00 IN, D: 6 IN Antique Brass, Iron Contract Suitable As Is The flowing forms of a flower's petal are reflected in this organically appealing decor. Delicate petal shapes in antique brass finished iron flow around a circular mirrored center. Lightly antiqued, its textural finish shows off the hand of the craftsman who created it. Designed to be hung vertically, it is fitted with security cleat hardware. Finish will vary.