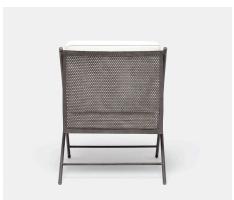

## BALTA XL LOUNGE CHAIR

Oversized campaign-style metal lounge chair. Cushion comes upholstered in our base fabric, Alsek Ivory.

### MATERIAL

Metal

#### **FINISH**

Ash Gray

36" H

| FABRIC WIDTH | FABRIC REPEAT |         |          |           |           |           |                        |
|--------------|---------------|---------|----------|-----------|-----------|-----------|------------------------|
| 54"          | Plain < 1"    | 1" - 6" | 7" - 14" | 15" - 20" | 21" - 27" | 28" - 36" | Full Width<br>Centered |
|              | 0%            | 15%     | 30%      | 35%       | 40%       | 45%       | 100%                   |