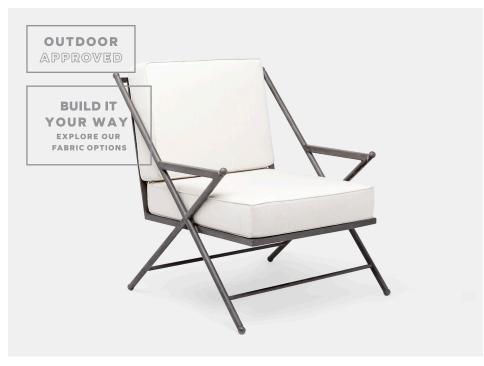

## BALTA XL LOUNGE CHAIR

Oversized campaign-style metal lounge chair. Cushion comes upholstered in our base fabric, Alsek Ivory.

### MATERIAL

Metal

#### DIMENSIONS

Overall: 28"W x 33"D x 36"H

Arm Height: 25" Seat Depth: 20"

Seat Height: 19"

Seat Height (without cushion): 17"

Cushion height may vary from 1/2 to 1 inch

#### UPHOLSTERY INFORMATION

Types of Fabric: Can be upholstered with our outdoor fabric options or COM/COL.

#### **FINISH**

Ash Gray

36" H

| FABRIC WIDTH | FABRIC REPEAT |         |          |           |           |           |                        |
|--------------|---------------|---------|----------|-----------|-----------|-----------|------------------------|
| 54"          | Plain < 1"    | 1" - 6" | 7" - 14" | 15" - 20" | 21" - 27" | 28" - 36" | Full Width<br>Centered |
|              | 0%            | 15%     | 30%      | 35%       | 40%       | 45%       | 100%                   |