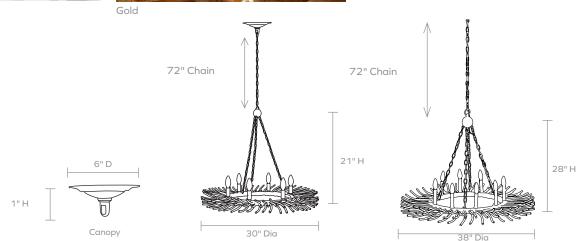

### **DIMENSIONS**

A. 30"Dx 21"H B. 38"D x 28"H

# **CANOPY DIMENSIONS**

(Canopy finish matches chandelier)  $6"D \times 1"H$ 

### **MAXIMUM CHAIN LENGTH**

(Additional chain available upon request) 72"