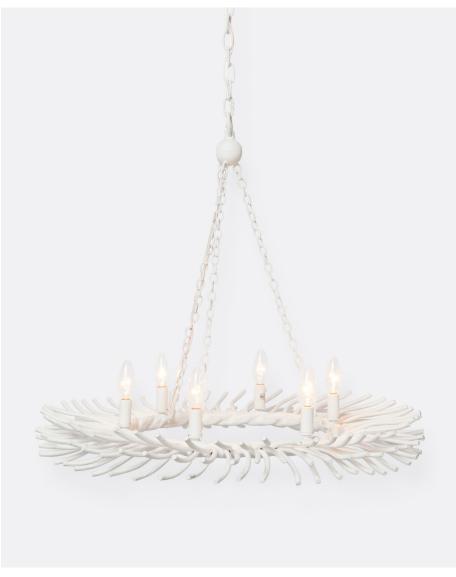

# **BRUNA**

Inspired by nature but so much more. Pairs of gently curved gesso spires radiate outward from a center ring. Topped with six delicate lights, the Bruna truly represents Made Goods' distinct point of view and is a customer favorite! Now available in a new finish and new size!

### **DIMENSIONS**

A. 30"Dx 21"H B. 38"D x 28"H

### NUMBER OF BULBS

A. 6 B. 8