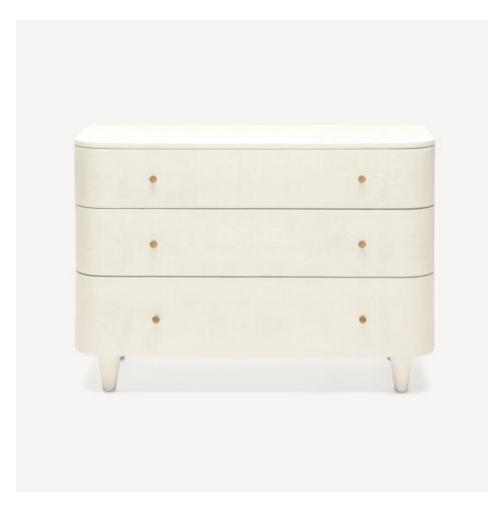

# **OLIVIA DRESSER**

FUROLIVIADRRFPRT MG056900

OLIVIA, Dresser, Pristine, 48"Lx20"Wx34"H, Faux Raffia.

An Art Deco-inspired silhouette gives the Olivia a refined look—classic Upper East Side style, crafted with raffia. A new extra-long option doubles the cabinet space, making it the perfect piece for couples or anyone in need of more extra-chic storage. Rounded corners, tapered legs, and inspired hardware complete the collection.

## **MATERIAL**

Faux Raffia

## **DIMENSIONS**

48"L x 20"W x 34"H

## **FINISHES**

Off-White

| 0 | 0 |
|---|---|
| 0 | 0 |
| 0 | 0 |
| V | U |