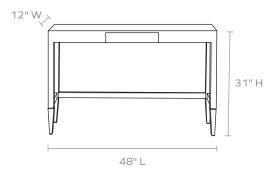

## MATERIAL

Faux Raffia

**DIMENSIONS** 48"L x 12"W x 31"H

NUMBER OF DRAWERS

FREE FLOATING Yes

**WEIGHT** 42 lbs

This item is handcrafted and may show slight variation in size from one piece to another.