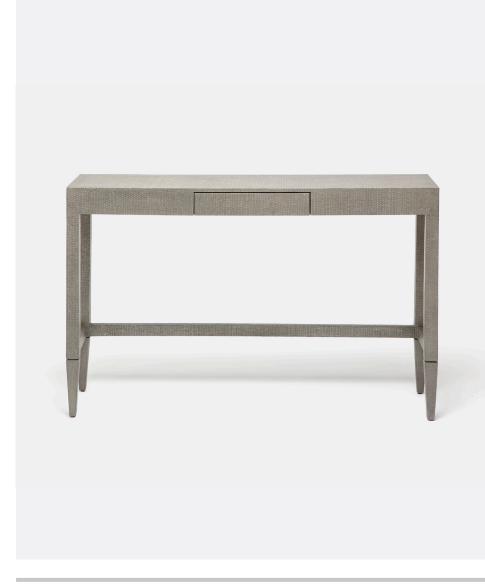

## CONRAD CONSOLE

The slight sheen of the hand-cast, raffia-like resin finish of our Conrad console adds a hint of glamour to an otherwise natural-looking piece. It's a material much more durable and refined than the actual woven fabric. With unique proportions both sensible and modern, the Conrad is also available as a nightstand, desk, dresser, and coffee table.

## MATERIAL

Faux Raffia

**DIMENSIONS** 48"L x 12"W x 31"H

NUMBER OF DRAWERS

FREE FLOATING Yes

**WEIGHT** 42 lbs

This item is handcrafted and may show slight variation in size from one piece to another.