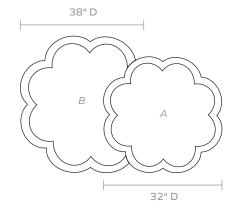

f inspired the Fiona. It highlights the dramatic shape while lending itself to a wide range of interiors. Find the same shape in our Fiona chandelier.

## **MATERIALS**

Metal

#### **DIMENSIONS**

A. 32"D

B. 38"D (Not Available in Young Pen)

Depth: 1"

#### **REFLECTION AREA**

A. 28"D

B. 34"D

## **TYPE OF HARDWARE**

D Ring

Our mirrors are designed to be hung by a professional, usually by wire. Actual hanging specifics vary on a case by case basis and depend on several variables, including the mirror weight and wall type. Incorrect hanging can result in damage to the mirror or the wall. Made Goods is not responsible for damage due to incorrect hanging of our pieces.

## WEIGHT

A. 21lbs

B. 30lbs

## MIRROR TYPE

Normal

## **FINISH**



Hammered



Natural



Kabibe



Silver MOP