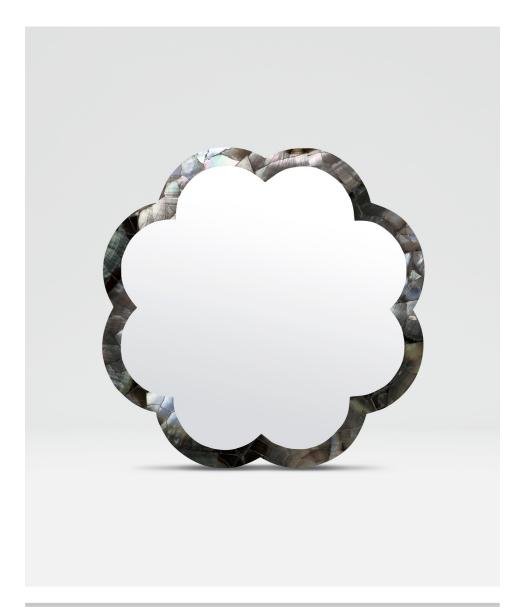

## **FIONA MIRROR**

A geometric floral motif inspired the Fiona. It highlights the dramatic shape while lending itself to a wide range of interiors. Find the same shape in our Fiona chandelier.

#### **DIMENSIONS**

A. 32"D

B. 38"D (Not Available in Young Pen)

Depth: 1"

#### **REFLECTION AREA**

A. 28"D

B. 34"D

## MIRROR TYPE

Normal