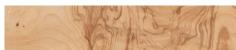

# **MADE GOODS**





# LINDSEY DESK

A straightforward silhouette lets the vibrant pattern of the Lindsey's veneer finish become the focus of this dynamic desk. Detailed variation highlights the piece's burled wood and faceted brass hardware adds a polished finish.

#### MATERIAL

Veneer\*

#### **DIMENSIONS**

- A. 54"L x 20"W x 31"H
- B. 64"L x 30"W x 31"H
- C. 72"L x 34"W x 31"H

#### FLOOR CLEARANCE

- A. 24.75"
- Middle: 26.5"
  Side Drawer: 24.5"
- C. Middle: 26.5" Side Drawer: 24.5"

#### NUMBER OF DRAWERS

2

#### **CLOSING MECHANISM**

Soft-Close

### FREE FLOATING

Yes

## WEIGHT

- A. 87 lbs
- B. 132.3 lbs
- C. 200 lbs

This item is handcrafted and may show slight variation in size from one piece to another.

\*Natural variation to be expected.

# FINISH







Walnut