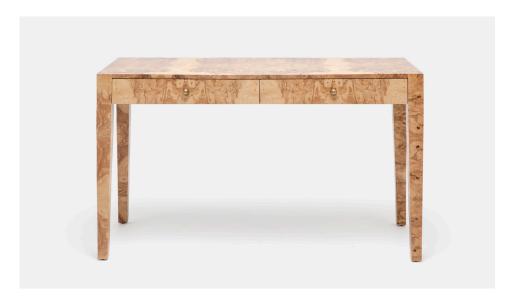

# LINDSEY DESK

A straightforward silhouette lets the vibrant pattern of the Lindsey's veneer finish become the focus of this dynamic desk. Detailed variation highlights the piece's burled wood and faceted brass hardware adds a polished finish.

#### NUMBER OF DRAWERS

2