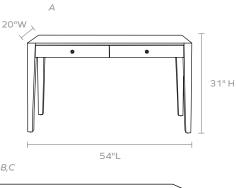

#### **DIMENSIONS**

- A. 54"L x 20"W x 31"H
- B. 64"L x 30"W x 31"H
- C. 72"L x 34"W x 31"H