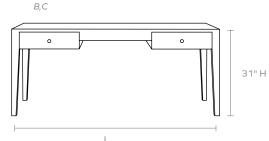

#### **DIMENSIONS**

- A. 54"L x 20"W x 31"H
- B. 64"L x 30"W x 31"H
- C. 72"L x 34"W x 31"H

#### NUMBER OF DRAWERS

2