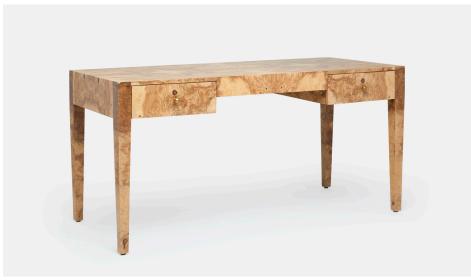

# LINDSEY DESK

A straightforward silhouette lets the vibrant pattern of the Lindsey's veneer finish become the focus of this dynamic desk. Detailed variation highlights the piece's burled wood and faceted brass hardware adds a polished finish.

#### NUMBER OF DRAWERS

2