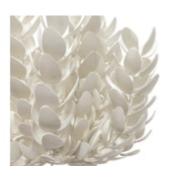

## COCO MAGNOLIA HANGING PENDANT

SKU **2695-79** 

PRICING SUBJECT TO CHANGE 05/08/2024 12:39 PM

Hand-cut coco shell in petal forms in an off-white finish. Natural markings and indentations are part of the inherent beauty of coconut shells and add interest to the piece. Pendant comes with an cream finished chain and canopy hanging kit. Professional installation recommended.