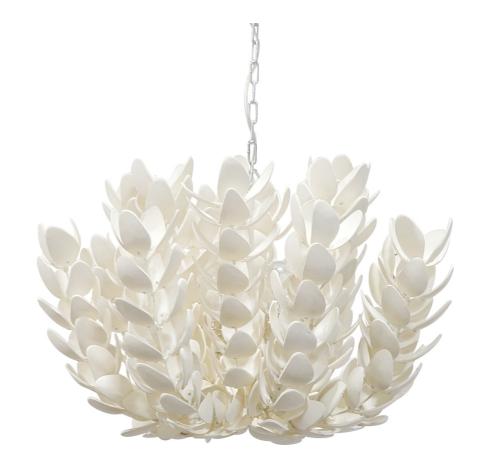

## COCO MAGNOLIA HANGING PENDANT

SKU **2695-79** 

PRICING SUBJECT TO CHANGE 05/08/2024 12:39 PM

Hand-cut coco shell in petal forms in an off-white finish. Natural markings and indentations are part of the inherent beauty of coconut shells and add interest to the piece. Pendant comes with an cream finished chain and canopy hanging kit. Professional installation recommended.

## PRODUCT SPECIFICATIONS

OVERALL DIMENSIONS: 27"D X 18.5"H
CANOPY DIMENSIONS: 5.125"D X 1.25"H

CANOPY FINISH: CREAM

CHAIN LENGTH: 9'

CHAIN FINISH: CREAM

ADJUSTABLE LENGTH - MIN: 23.75"
ADJUSTABLE LENGTH - MAX: 133"