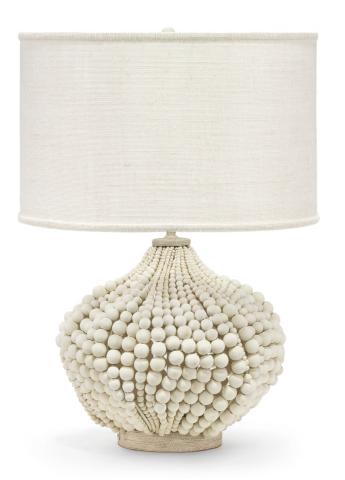

# POINT DUME TABLE LAMP

Abaca rope wrapped base and top cap feature body of wood beads in a soft white finish and accented with a cream burlap drum shade and matching wood sphere finial.

### **PRODUCT SPECIFICATIONS** OVERALL DIMENSIONS: 16"D X 30.5"H SHADE DIMENSIONS: 20"D X 13"H SHADE DETAIL: CREAM BURLAP, DRUM FINIAL: WHITE WOOD SOCKET QTY: 1 SOCKET TYPE: E26 SWITCH TYPE: 3-WAY TURN KEY SWITCH LOCATION: AT SOCKET BULB TYPE: TYPE A BULB WATTAGE: 150 WATT MAX VOLTAGE: 120V CORD LENGTH: 7.5' FROM BASE CORD COLOR: CLEAR BASE DIMENSIONS: 16"D X 17.5"H CERTIFICATION: UL/CUL LISTED DRY LOCATION WIRING: PLUG-IN LED BULB COMPATIBLE: YES