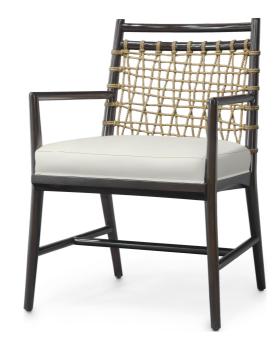

# PRATT ARM CHAIR, ESPRESSO

SKU 7159-79+8095-64

PRICING SUBJECT TO CHANGE 05/13/2024 10:16 AM

Kirk Nix collection. Plantation hardwood frame and legs in a dark espresso finish featuring natural jute rope in an open weave pattern. Chair comes with a fixed upholstered seat. Coordinates with the Pratt collection.

# PRATT ARM CHAIR, ESPRESSO

### SKU 7159-79+8095-64

PRICING SUBJECT TO CHANGE 05/13/2024 10:16 AM

### **PRODUCT SPECIFICATIONS**

LEAD TIME NOTIFICATION: UPHOLSTERY/FINISHING

**LEAD TIMES APPLY** 

OVERALL DIMENSIONS: 24.5"W X 22.75"DP X 33"H

ARM FRONT: 25.5"H

**SEAT: 18"H** 

COM YARDAGE: 1.00 YARDS

DEFAULT CONFIGURATION: 7159-79+8095-1E