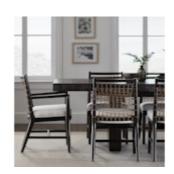

# PRATT ARM CHAIR, ESPRESSO

SKU 7159-79+8095-64

PRICING SUBJECT TO CHANGE 05/13/2024 10:16 AM

Kirk Nix collection. Plantation hardwood frame and legs in a dark espresso finish featuring natural jute rope in an open weave pattern. Chair comes with a fixed upholstered seat. Coordinates with the Pratt collection.

# PRATT ARM CHAIR, ESPRESSO