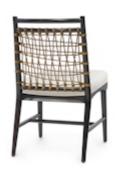

# PRATT SIDE CHAIR, ESPRESSO

#### SKU 7160-79+8097-64

Kirk Nix collection. Plantation hardwood frame and legs in a dark espresso finish featuring natural jute rope in an open weave pattern. Chair comes with a fixed upholstered seat. Coordinates with the Pratt collection.

### **PRODUCT SPECIFICATIONS**

LEAD TIME NOTIFICATION: UPHOLSTERY/FINISHING

**LEAD TIMES APPLY** 

OVERALL DIMENSIONS: 18.75"W X 23.25"DP X 33"H

SEAT: 18"H

COM YARDAGE: 1.00 YARDS

DEFAULT CONFIGURATION: 7160-79+8097-1E