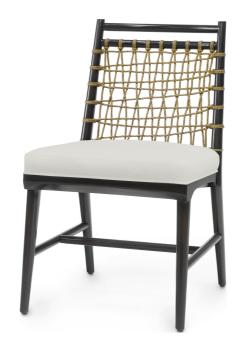

# PRATT SIDE CHAIR, ESPRESSO

#### SKU 7160-79+8097-64

Kirk Nix collection. Plantation hardwood frame and legs in a dark espresso finish featuring natural jute rope in an open weave pattern. Chair comes with a fixed upholstered seat. Coordinates with the Pratt collection.

### **PRODUCT SPECIFICATIONS**

LEAD TIME NOTIFICATION: UPHOLSTERY/FINISHING

**LEAD TIMES APPLY** 

OVERALL DIMENSIONS: 18.75"W X 23.25"DP X 33"H

SEAT: 18"H

COM YARDAGE: 1.00 YARDS

DEFAULT CONFIGURATION: 7160-79+8097-1E