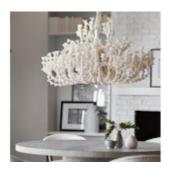

# SEYCHELLES COCO CHANDELIER

Fully beaded with tiny coco beads in a soft white finish. Chandelier is complete with an off-white finished chain and canopy for hanging kit. Professional installation recommended.

#### SEYCHELLES COCO CHANDELIER SKU 2448-79

PRICING SUBJECT TO CHANGE 05/09/2024 1:31 PM

**PRODUCT SPECIFICATIONS** OVERALL DIMENSIONS: 44"D X 26"H + 9'CHAIN CANOPY FINISH: OFF-WHITE BACKPLATE DIMENSIONS: 5"D X 1.25"H CHAIN LENGTH: 9' ADJUSTABLE LENGTH - MIN: 29.25 ADJUSTABLE LENGTH - MAX: 137.25 SOCKET QTY: 5 SOCKET TYPE: E12 BULB TYPE: TYPE B / CANDELABRA BULB WATTAGE: 40 WATT MAX VOLTAGE: 120V CERTIFICATION: UL/CUL LISTED DRY LOCATION WIRING: HARD WIRED LED BULB COMPATIBLE: YES DIMMER SWITCH COMPATIBLE: YES