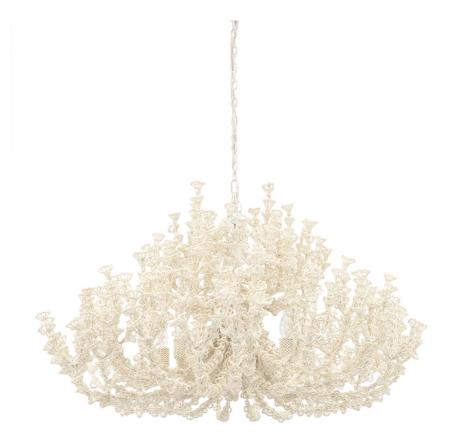

# SEYCHELLES COCO CHANDELIER

Fully beaded with tiny coco beads in a soft white finish. Chandelier is complete with an off-white finished chain and canopy for hanging kit. Professional installation recommended.

#### SEYCHELLES COCO CHANDELIER SKU 2448-79

PRICING SUBJECT TO CHANGE 05/09/2024 1:31 PM

**PRODUCT SPECIFICATIONS** OVERALL DIMENSIONS: 44"D X 26"H + 9'CHAIN CANOPY FINISH: OFF-WHITE BACKPLATE DIMENSIONS: 5"D X 1.25"H CHAIN LENGTH: 9' ADJUSTABLE LENGTH - MIN: 29.25 ADJUSTABLE LENGTH - MAX: 137.25 SOCKET QTY: 5 SOCKET TYPE: E12 BULB TYPE: TYPE B / CANDELABRA BULB WATTAGE: 40 WATT MAX VOLTAGE: 120V CERTIFICATION: UL/CUL LISTED DRY LOCATION WIRING: HARD WIRED LED BULB COMPATIBLE: YES DIMMER SWITCH COMPATIBLE: YES