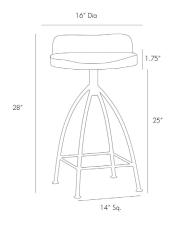

## 6535

H: 28.5 IN, Dia: 16.00 IN

Natural, Waxed Wood Seat, Natural Iron Contract Recommendations: Adding a lacquer coating provides additional proRustic counter stool features sandblast antique waxed wooden swivel seat and natural iron base. Seat height is fixed. Due to the artisan nature of this piece the seat height and support bar may vary up to 1" from the dimension listed.

### DIMENSIONS

Foot Print W: 12 IN, D: 12 IN

Seat Back Height 3.5 IN

Seat W: 16 IN, D: 14.5 IN

Seat Height 24.5 IN Seat Cushion Thickness 1.75 IN

Seat W: 16 IN, D: 14.5 IN