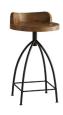

## 6535

H: 28.5 IN, Dia: 16.00 IN

Natural, Waxed Wood Seat, Natural Iron Contract Recommendations: Adding a lacquer coating provides additional proRustic counter stool features sandblast antique waxed wooden swivel seat and natural iron base. Seat height is fixed. Due to the artisan nature of this piece the seat height and support bar may vary up to 1" from the dimension listed.

## APPEARANCE

MaterialIron, WoodMaterial TypeMango WoodFinishNatural IronFinish Will Varytrue

Finish Will Vary true
Top Coat/Sealant false