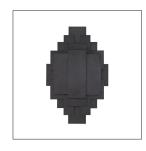

## TRINIDAD SCONCE

44325 H: 22 IN, W: 13 IN, D: 4 IN Waxed Blackened Iron Contract Suitable As Is Inspired by the 1950s brutalist movement, this one-light, iron sconce is crafted out of hand cut geometric shapes, welded together into a tribal-like pattern. The wax finish helps keep the sconce natural – perfect for horizontal or vertical mounting. Damp-rated, although limited covered outdoor conditions may affect finish.