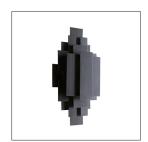

## TRINIDAD SCONCE

44325 H: 22 IN, W: 13 IN, D: 4 IN Waxed Blackened Iron Contract Suitable As Is Inspired by the 1950s brutalist movement, this one-light, iron sconce is crafted out of hand cut geometric shapes, welded together into a tribal-like pattern. The wax finish helps keep the sconce natural – perfect for horizontal or vertical mounting. Damp-rated, although limited covered outdoor conditions may affect finish.