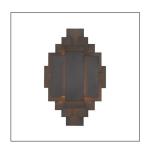

## TRINIDAD SCONCE

44325 H: 22 IN, W: 13 IN, D: 4 IN Waxed Blackened Iron Contract Suitable As Is Inspired by the 1950s brutalist movement, this one-light, iron sconce is crafted out of hand cut geometric shapes, welded together into a tribal-like pattern. The wax finish helps keep the sconce natural – perfect for horizontal or vertical mounting. Damp-rated, although limited covered outdoor conditions may affect finish.