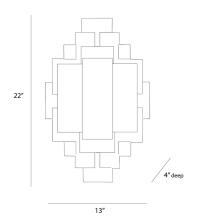

## TRINIDAD SCONCE

44325 H: 22 IN, W: 13 IN, D: 4 IN Waxed Blackened Iron Contract Suitable As Is Inspired by the 1950s brutalist movement, this one-light, iron sconce is crafted out of hand cut geometric shapes, welded together into a tribal-like pattern. The wax finish helps keep the sconce natural – perfect for horizontal or vertical mounting. Damp-rated, although limited covered outdoor conditions may affect finish.

## APPEARANCE

Material Iron

Finish Blackened Iron

Top Coat/Sealant true

DIMENSIONS

Center Of Mount From 11 IN

Btm

Backplate H: 10 IN, W: 6 IN, D: .25 IN

Mount H: 5.5 IN, W: 6 IN

WIRING

Rating Damp

Cord 1 FT, Clear/Silver, SVT Socket 2, Type A- E26 Other

Maximum Watt 25

Voltage 110-120 V