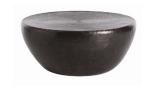

## CLINT LARGE COCKTAIL TABLE

4007 H: 17 IN, Dia: 38.00 IN Antique Bronze Contract Recommendations: Adding a lacquer coating provides additional pro-

### APPEARANCE

Material Material Type Top Coat/Sealant

Foot Print

Dia: 22.50 IN

Hammered

Iron

true

This iron cocktail table features an antique bronze finish and repousse ringed detail. Coordinates with Clint End Table #2034.