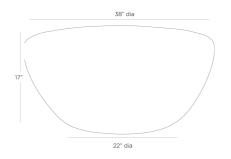

## CLINT LARGE COCKTAIL TABLE

4007 H: 17 IN, Dia: 38.00 IN Antique Bronze Contract Recommendations: Adding a lacquer coating provides additional pro-

### APPEARANCE

Material Material Type Top Coat/Sealant

Foot Print

Dia: 22.50 IN

Hammered

Iron

true

This iron cocktail table features an antique bronze finish and repousse ringed detail. Coordinates with Clint End Table #2034.