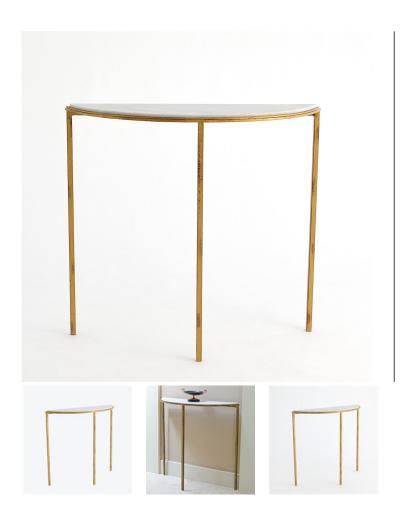

ITEM ID

9.91770

NAME/DESCRIPTION Hammered Gold Console

DIMENSIONS / WEIGHT Overall 38"W x 36.25"H x 12"D (42.5 lbs)

COUNTRY OF ORIGIN India

**URL** 

https://www.globalviews.com/grouped-hammered-gold-console-1311

## **ROMANCE**

A warm golden frame with luxe hammered texture contrasts gorgeously with cool, creamy white marble. Our Hammered Gold Console is makes an elegant statement in any room.