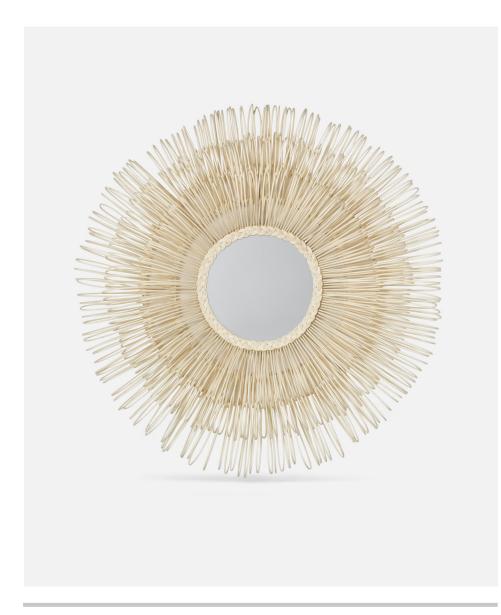

# **ADEERA**

Dense layers of hand-looped natural rattan surround a circular mirror.

## MATERIAL

Cane

#### **DIMENSIONS**

44"D

Depth: 7.25"

#### REFLECTION AREA

12.75"D