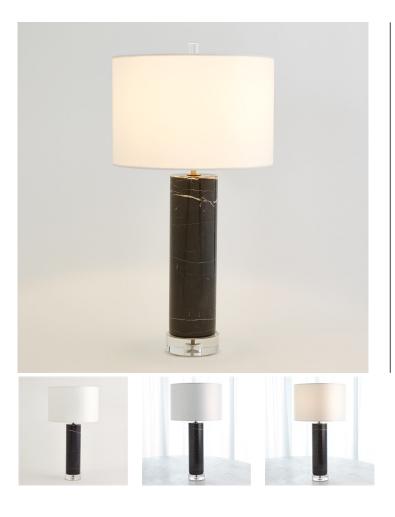

## ITEM ID 8.82977

NAME/DESCRIPTION Marble Cylinder Table Lamp-Black

DIMENSIONS / WEIGHT Overall 28"H x 15"Dia. (23 lbs)

COUNTRY OF ORIGIN China

## ROMANCE

Created from a solid block of black marble, our Marble Round Table Lamp sits on a solid crystal base and has brushed antiqued brass fittings. Hardback fabric shade. As marble is a natural product, please be aware that there will always be variations in vei

CARE & USE

Dust with dry cloth

MORE INFORMATION

Cord/Chain Information: 8" Clear Cord Metal Finish: Brass Bulb/Candle Information: Holds one 60W Type "A" lamp bulb Shade Information: Matte white satin shade, brass Spider, 8" Harp Additional Information: On/Off Socket Switch Additional Information: UL Listed