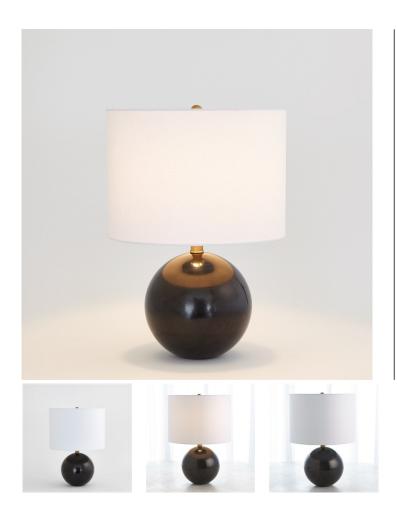

ITEM ID

8.82975

NAME/DESCRIPTION Marble Sphere Lamp-Black

DIMENSIONS / WEIGHT Overall 20.5"H x 14"Dia. (35.9 lbs)

COUNTRY OF ORIGIN China

## **ROMANCE**

The Marble Sphere Lamp is made of solid marble with brass fittings. Made of naturally quarried marble, color and veining variations may occur.

## MORE INFORMATION

Metal Finish: Antique Brass

Bulb/Candle Information: Holds one 100W Type "A" lamp bulb Cord/Chain Information: On/Off Switch at socket, 10.5' clear cord

Additional Information: UL Listed

Shade Information: White Linen with rolled edge shade