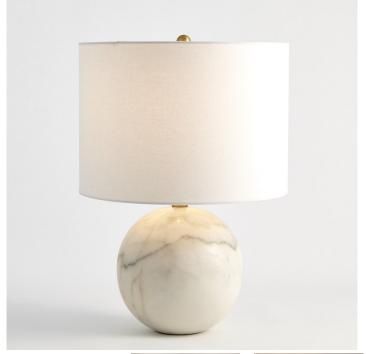

ITEM ID

8.82884

NAME/DESCRIPTION Marble Sphere Lamp-White

DIMENSIONS / WEIGHT Overall 20.5"H x 14"Dia. (35.9 lbs)

COUNTRY OF ORIGIN China

## **ROMANCE**

The Marble Sphere Lamp is made of solid marble with brass fittings. Made of naturally quarried marble, color and veining variations may occur.

## MORE INFORMATION

Metal Finish: Antique Brass

Bulb/Candle Information: Holds one 100W Type "A" lamp bulb Cord/Chain Information: On/Off Switch at socket, 10.5' clear cord

Additional Information: UL Listed

Shade Information: White Linen with rolled edge shade