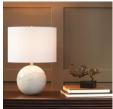

ITEM ID

8.82884

NAME/DESCRIPTION Marble Sphere Lamp-White

DIMENSIONS / WEIGHT Overall 20.5"H x 14"Dia. (35.9 lbs)

COUNTRY OF ORIGIN China

## **ROMANCE**

The Marble Sphere Lamp is made of solid marble with brass fittings. Made of naturally quarried marble, color and veining variations may occur.

## MORE INFORMATION

Metal Finish: Antique Brass

Bulb/Candle Information: Holds one 100W Type "A" lamp bulb Cord/Chain Information: On/Off Switch at socket, 10.5' clear cord

Additional Information: UL Listed

Shade Information: White Linen with rolled edge shade