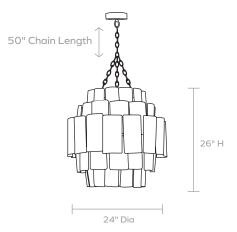

#### **DIMENSIONS**

24"Dia x 26"H

## **MAXIMUM CHAIN LENGTH**

(Additional chain available upon request) 50"