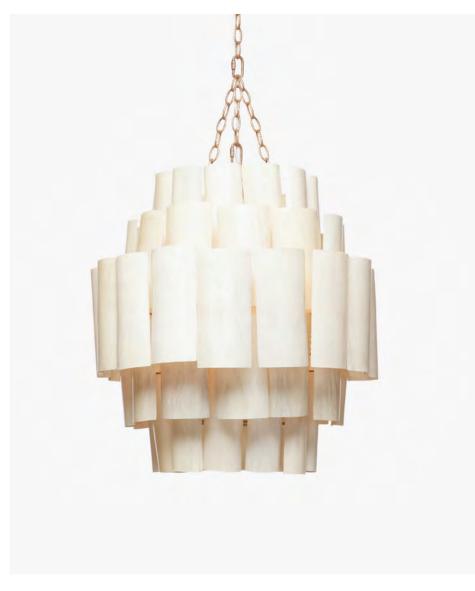

## MARJORIE CHANDELIER

Pieces of banana bark set in resin give the Marjorie's formal shape an organic hand.
Layered tiers and semi-opaque panels create dramatic patterns of light. Made from incredibly durable materials, this chandelier will last nearly as long as its timeless style.

#### MATERIAL

Banana Bark

#### **DIMENSIONS**

24"Dia x 26"H