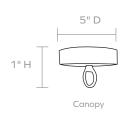

# **MADE GOODS**



## FINISH







Dark Natural



## MARJORIE CHANDELIER

Pieces of banana bark set in resin give the Marjorie's formal shape an organic hand.
Layered tiers and semi-opaque panels create dramatic patterns of light. Made from incredibly durable materials, this chandelier will last nearly as long as its timeless style.

#### MATERIAL

Banana Bark

#### **DIMENSIONS**

24"Dia x 26"H

#### **CANOPY DIMENSIONS**

(Canopy finish matches chandelier) 5"Dia x 1"H

#### NUMBER OF BULBS

5

#### **BULB TYPE**

Type B - E12, Incandescent, 40 Watt max.

#### **UL/CUL CERTIFIED**

Yes /Yes

#### **CORD COLOR**

Clear

#### **CORD LENGTH**

107"

## **MAXIMUM CHAIN LENGTH**

(Additional chain available upon request) 50"

### MIN. OVERALL HEIGHT WITH CHAIN

(Shortest Chain Length)

29" H

## WEIGHT

27 lbs

### DAMP LOCATION APPROVED

Y