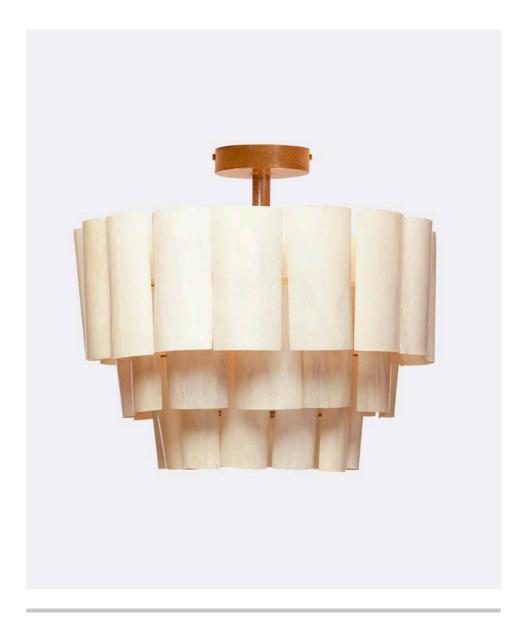

## MARJORIE SEMI-FLUSH MOUNT

Our Marjorie is available in two new styles, a dark banana bark pendant chandelier and a semi-opaque off-white ceiling mount. Each organic, handmade chandelier is coated in resin to be impressively durable. Layered tiers create dramatic patterns of light.

#### **MATERIAL**

Banana Bark

#### **DIMENSIONS**

24"D x 21"H