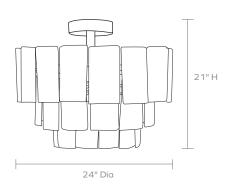

# **MADE GOODS**



## MARJORIE SEMI-FLUSH MOUNT

Our Marjorie is available in two new styles, a dark banana bark pendant chandelier and a semi-opaque off-white ceiling mount. Each organic, handmade chandelier is coated in resin to be impressively durable. Layered tiers create dramatic patterns of light.

#### **MATERIAL**

Banana Bark

#### **DIMENSIONS**

24"D x 21"H

#### **CANOPY DIMENSIONS**

5"D x 1"H

#### **NUMBER OF BULBS**

5

#### **BULB TYPE**

Type B - E12, Incandescent, 40 Watt max.

#### **UL/CUL CERTIFIED**

Yes /Yes

#### **CORD COLOR**

Clear

#### **CORD LENGTH**

70"

### WEIGHT

10 lbs

#### DAMP LOCATION APPROVED

Yes

#### **FINISH**



Resin Coated