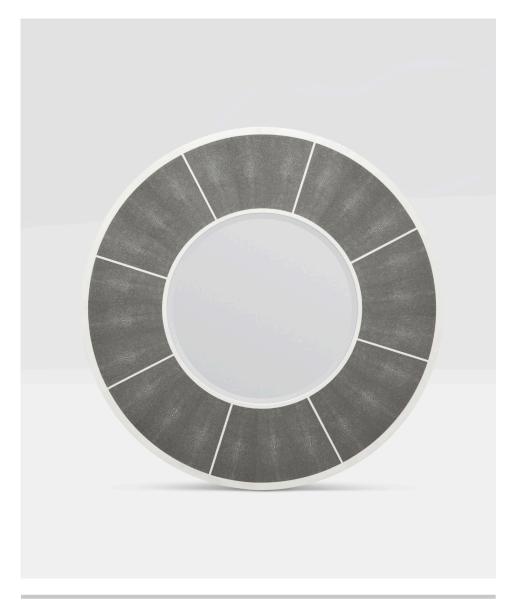

# **MEREDITH**

Our luxurious faux shagreen gets the modern treatment with our Meredith. A simple circular shape, white borders and bone-like resin "spokes" give this mirror a clean, fresh look.

#### **MATERIAL**

Realistic Faux Shagreen

#### **DIMENSIONS**

38"D Depth: 2"

#### **REFLECTION AREA**

19"D

#### **TYPE OF HARDWARE**

D Ring

Our mirrors are designed to be hung by a professional, usually by wire. Actual hanging specifics vary on a case by case basis and depend on several variables, including the mirror weight and wall type. Incorrect hanging can result in damage to the mirror or the wall. Made Goods is not responsible for damage due to incorrect hanging of our pieces.

## HANGING ORIENTATION

Portrait

#### WEIGHT

27lbs

# MIRROR TYPE

Beveled