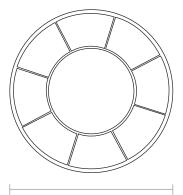

# **MEREDITH**

Our luxurious faux shagreen gets the modern treatment with our Meredith. A simple circular shape, white borders and bone-like resin "spokes" give this mirror a clean, fresh look.

#### **DIMENSIONS**

38"D Depth: 2"

#### **REFLECTION AREA**

19"D