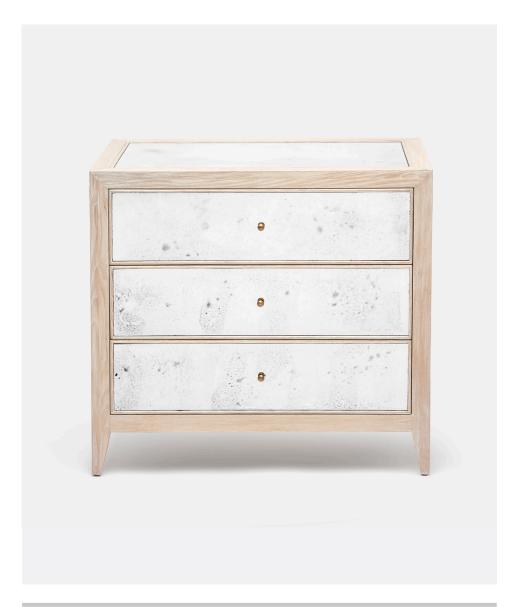

# **MIA NIGHTSTAND**

The Mia collection highlights the beauty of mixing materials, a hallmark of Made Goods' design. Delicately hand-antiqued mirror is the focus material, creating a warm, interesting base to build upon. This mirror is fully trimmed in wood or faux shagreen. Wood finishes come in cerused oak (whitewash or brownwash) or Palladian Silver Oak, which gives off a soft glow like that of unpolished sterling silver. Our newest trim option is luxurious faux shagreen. With all variations, the integration and interplay of textures and materials elevates the Mia Collection to be a true standout.

#### **DIMENSIONS**

- A. 18"L x 18"W x 28"H
- B. 30"L x 18"W x 28"H

## NUMBER OF DRAWERS

3

# **FINISHES & MATERIALS**

Antiqued Mirror/Brownwashed Oak

Antiqued Mirror/White Cerused Oak

Antiqued Mirror/Pristine Vintage Faux Shagreen

Antiqued Mirror/Palladian Silver Oak

Antiqued Mirror/French Gray Vintage Faux Shagreen