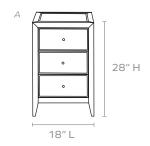

#### **DIMENSIONS**

- A. 18"L x 18"W x 28"H
- B. 30"L x 18"W x 28"H

## NUMBER OF DRAWERS

3