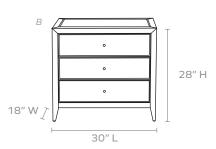

#### **DIMENSIONS**

- A. 18"L x 18"W x 28"H
- B. 30"L x 18"W x 28"H

## NUMBER OF DRAWERS

3