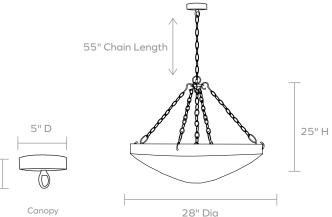

#### **DIMENSIONS**

28"Dx 26.5"H

#### **CANOPY DIMENSIONS**

(Canopy finish matches chandelier) 5"D x 1"H

# **MAXIMUM CHAIN LENGTH**

(Additional chain available upon request) 55"