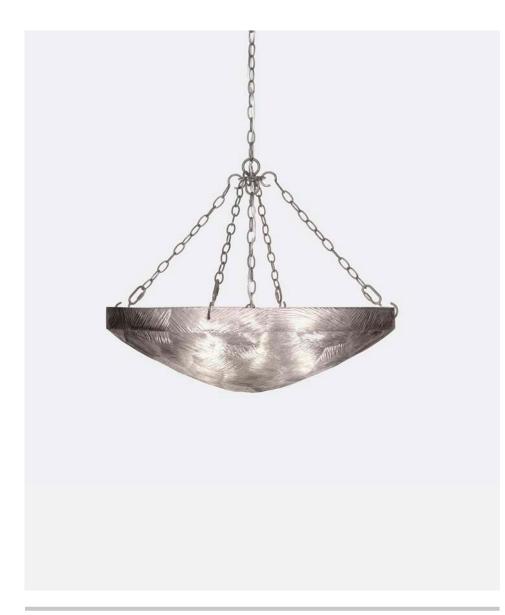

# **MIKOLAS**

This pendant chandelier is etched with a simple pattern of hexagons and pentagons, like an abstract turtle shell. Light filters through these Smoke-colored shapes to create a soothing glow that is both relaxed and interesting.

#### **MATERIALS**

**Textured Resin** 