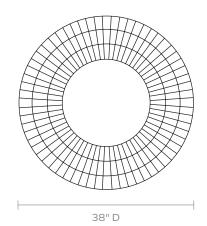

## MATERIALS

Wire Iron

**DIMENSIONS** 38"D Depth: 1"

**REFLECTION AREA** 18"D

**TYPE OF HARDWARE** Keyhole Plate

Our mirrors are designed to be hung by a professional, usually by wire. Actual hanging specifics vary on a case by case basis and depend on several variables, including the mirror weight and wall type. Incorrect hanging can result in damage to the mirror or the wall. Made Goods is not responsible for damage due to incorrect hanging of our pieces.