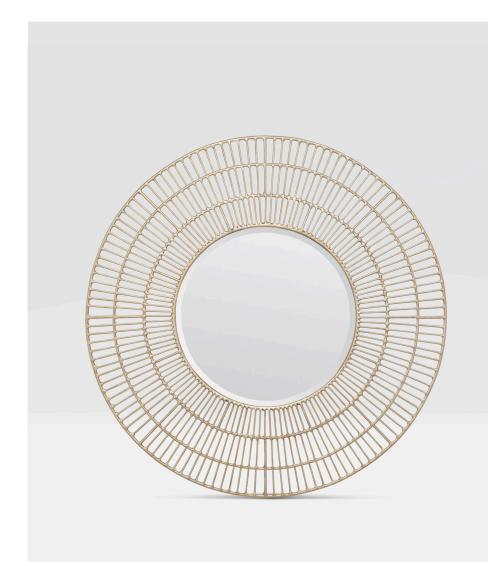

## NESSA

The Nessa is a study in structure and variation. Its linear, grate-like frame is contrasted by the organic irregularities of the rough-hewn welding that holds it together. The mirror's soft-worn silver has a warm wash and the openly angular frame allows the wall to be seen through the piece.

## MATERIALS

Wire Iron

**DIMENSIONS** 38"D Depth: 1"

**REFLECTION AREA** 18"D

**TYPE OF HARDWARE** Keyhole Plate

Our mirrors are designed to be hung by a professional, usually by wire. Actual hanging specifics vary on a case by case basis and depend on several variables, including the mirror weight and wall type. Incorrect hanging can result in damage to the mirror or the wall. Made Goods is not responsible for damage due to incorrect hanging of our pieces.

**WEIGHT** 19lbs

MIRROR TYPE Beveled