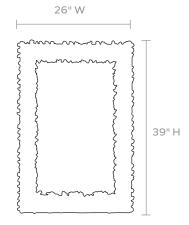

PHELIA**

The Ophelia's cast-plaster frame has the look and feel of real branch coral. Each mirror boasts eye-catching variation and depth, making it a bold and textural showpiece in coral white or coral blue.

## MATERIAL

Faux Coral

### **DIMENSIONS**

26"W x 39"H Depth: 5"

#### **REFLECTION AREA**

17"W x 30"H

#### **TYPE OF HARDWARE**

D Ring

Our mirrors are designed to be hung by a professional, usually by wire. Actual hanging specifics vary on a case by case basis and depend on several variables, including the mirror weight and wall type. Incorrect hanging can result in damage to the mirror or the wall. Made Goods is not responsible for damage due to incorrect hanging of our pieces.

## HANGING ORIENTATION

Portrait

#### WEIGHT

43lbs

## MIRROR TYPE

Normal

## **FINISH**