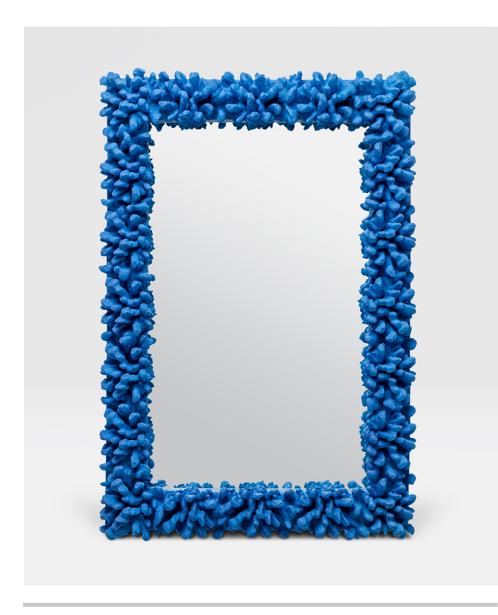

# **OPHELIA**

The Ophelia's cast-plaster frame has the look and feel of real branch coral. Each mirror boasts eye-catching variation and depth, making it a bold and textural showpiece in coral white or coral blue.

## MATERIAL

Faux Coral