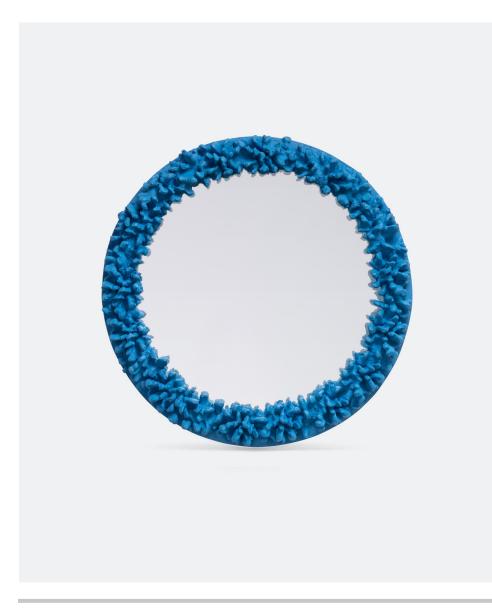

# **OPHELIA**

The Ophelia's cast-plaster frame has the look and feel of real branch coral. Each mirror boasts eye-catching variation and depth, making it a bold and textural showpiece in coral white or coral blue.

# MATERIAL

Faux Coral