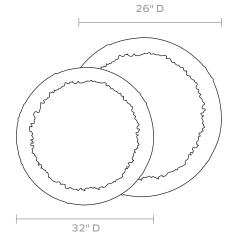

#### **DIMENSIONS**

A. 32"D

B. 38"D

Depth: 5"

#### REFLECTION AREA

A. 22"D

B. 26"D