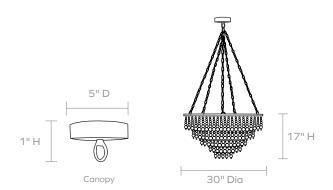

#### DIMENSIONS

30"Dia x 17"H

#### CANOPY DIMENSIONS

(Canopy finish matches chandelier) 5"Dia x 1"H