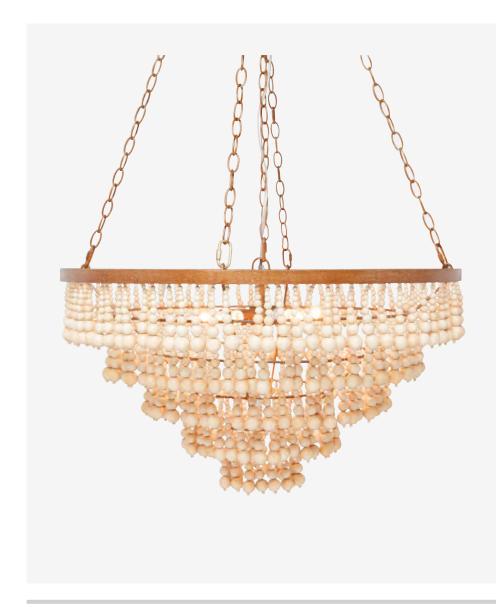

# PIA SMALL CHANDELIER

Natural materials bring an organic vibe to the opulent silhouettes of this tiered chandelier, available in two styles: a ceiling version and a cascading shape. The Pia boasts hundreds of wood beads in 10 varying sizes, tapering on the cascading strands, and growing larger from the top of each tier down. Evoking the feeling of sophisticated macramé and chic fringe, the raw beads paired with the piece's gold or silver base makes for a fun and unexpectedly glamorous play on materials.

#### DIMENSIONS

30"Dia x 17"H