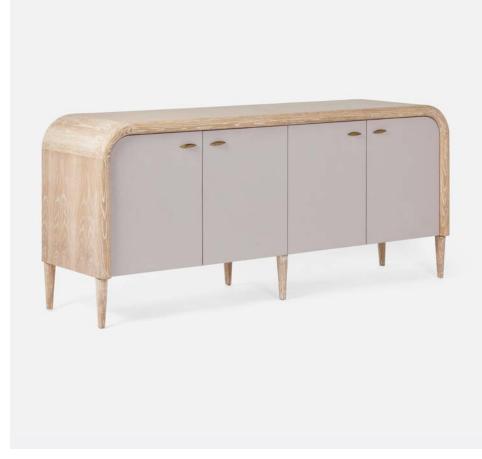

# PIERRE BUFFET

The Pierre's rounded frame takes its cue from the late '60s, with whitewashed oak and vintage faux shagreen drawer panels that make it a contemporary beauty. Now available as a four-door buffet cabinet, the shape highlights the wood's gorgeous grain. Tapered legs provide a shapely finish.

#### MATERIAL

Vintage Faux Shagreen/Oak

## DIMENSIONS

72"L x 20"W x 32"H