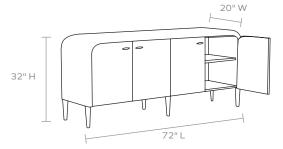

## DIMENSIONS

72"L x 20"W x 32"H

#### INTERIOR

2 Compartments 2 Adjustable Shelves

z Aujustuble Sherve:

CLOSING MECHANISM

Soft-Close

FREE FLOATING

**WEIGHT** 170 lbs

This item is handcrafted and may show slight variation in size from one piece to another.